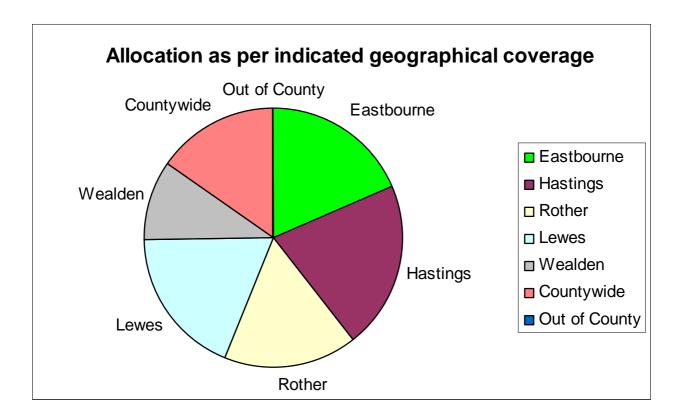

## **APPENDIX 4**

|            |          |         |         |         |            | Out of  |            |
|------------|----------|---------|---------|---------|------------|---------|------------|
| Eastbourne | Hastings | Rother  | Lewes   | Wealden | Countywide | County* | TOTAL      |
| £64,705    | £71,796  | £58,532 | £63,979 | £35,306 | £52,105    | £462    | £346,886.2 |

\*Furniture Now! has 10% of its client base in Brighton & Hove

| Geographical Area                      | Total    |
|----------------------------------------|----------|
| 40% Eastbourne/40% Lewes/10% Wealden   | £4,618   |
| 60% Eastbourne/ Lewes 20%/ 20% Wealden | £7,167   |
| 70% Hastings/30% Rother                | £7,167   |
| 90% Eastbourne/10% Wealden             | £14,139  |
| Countywide 100%                        | £52,105  |
| Eastbourne (95%)/Wealden(5%)           | £28,398  |
| Eastbourne 100%                        | £15,000  |
| Hastings 100%                          | £56,897  |
| Lewes 100%                             | £55,661  |
| Lewes/Wealden/Rother 100%              | £6,505   |
| Rother 100%                            | £45,043  |
| Wealden 100%                           | £25,540  |
| Hastings(75%) Rother (25%)             | £1,510   |
| Eastbourne (40%) Lewes (30%) Wealden   |          |
| (30%)                                  | £9,636   |
| Hastings (50%) Rother (50%)            | £17,500  |
| Grand Total                            | £346,886 |